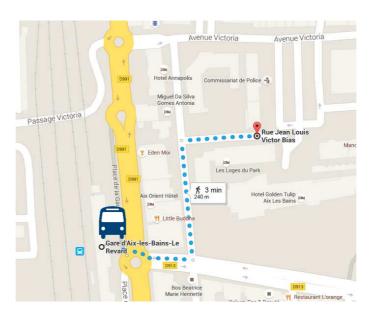

# **Nearest bus stop**

Aix-les-Bains train station

Contact: +33 6 26 75 79 24 - Jean PIRAT

# Pedestrian route / estimated time: 3 minutes on foot

Please see the following pages for schedules.

You must return every following pages to the transport office before the previous day at 16:00

Team: U.S.A.