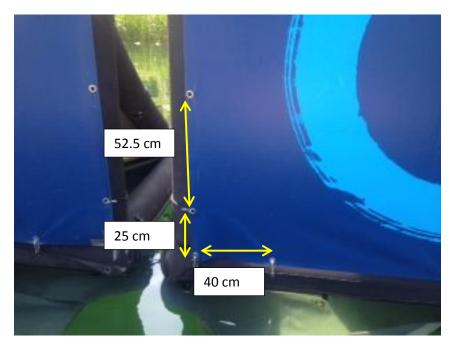

# Toblerones: technical specifications

Front view of the banners 800cm X 195cm with 25 eyelets and the sight marker "Lucerne"

Rear view of the banner 740m X 245cm with 28 eyelets

Rear view of the banners 740cm X 245cm and the sight marker

Rear view of the banner 740cm X 245cm with 4 lateral eyelets

Front side of the banner 800cm X 195cm with 5 lateral eyelets