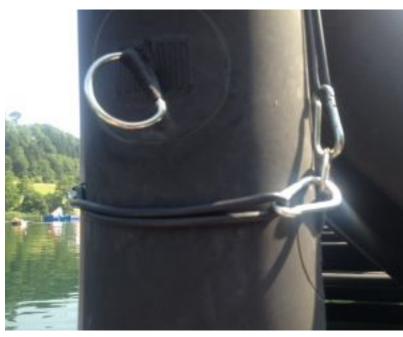

# III. Lashes

Figure 1

Figure 2

Figure 3

Figure 4

Another example of a lashe at the bottom of a toblerone :

Side view