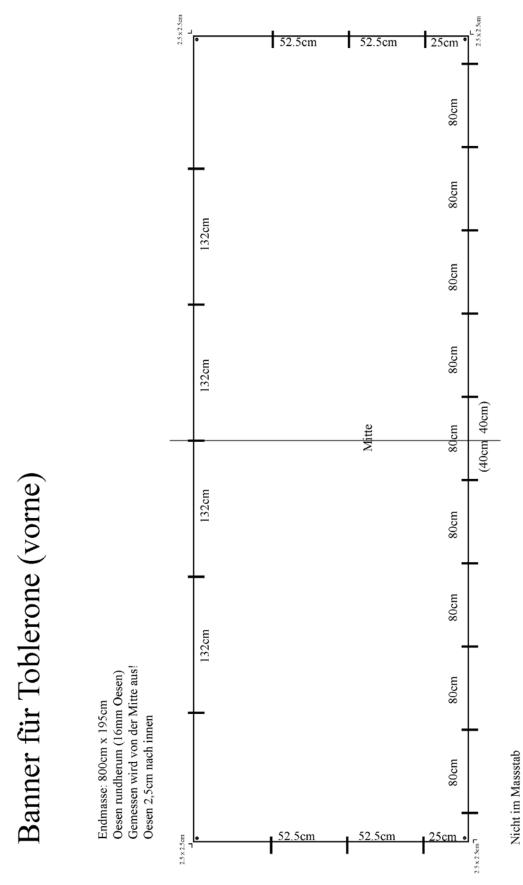

# Toblerones: technical specifications

Front view of the banners 800cm X 195cm with 25 eyelets and the sight marker "Lucerne"

Rear view of the banner 740m X 245cm with 28 eyelets

Rear view of the banners 740cm X 245cm and the sight marker

Rear view of the banner 740cm X 245cm with 4 lateral eyelets

Front side of the banner 800cm X 195cm with 5 lateral eyelets

#### II. Metal ring eyelets (2.5cm in diameter):

#### - Front side:

Eyelet

Eyelets

#### - Back side

Eyelet

Back

- on the top (with an eyelet of the banner on the front)

Eyelet