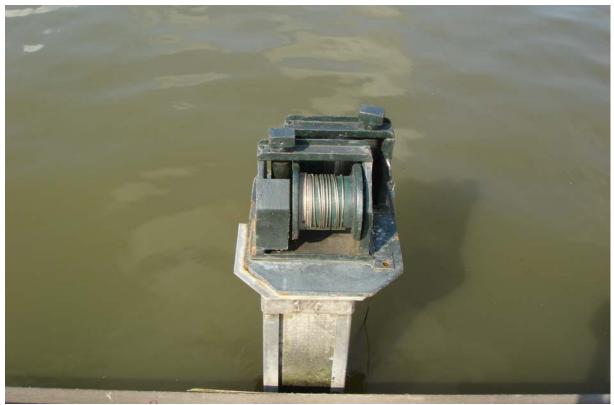

# Anchoring Systems

Albano Anchoring System Athens

Albano System Anchor Munich

Albano Winch Amsterdam

Albano Winch Amsterdam1

Anchor for Albano system Munich

Anchor Albano system Gifu

Anchor Albano system Munich

Anchor Sydney

Anchoring Albano System Prague

Anchoring Albano Rotterdam

Anchoring Sydney Finish

Anchors Albano wires Seville

Winch Amsterdam

Winch Amsterdam

Winch Albano system