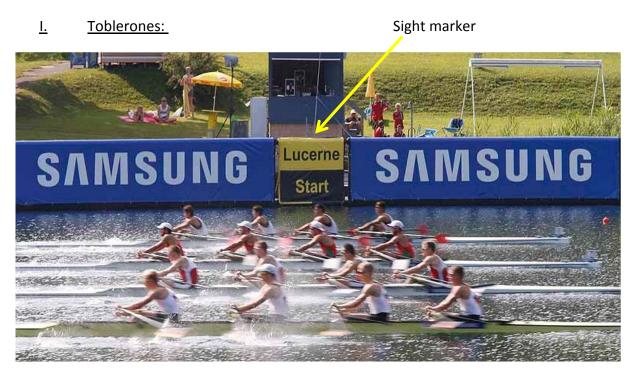

Press Conference Backdrop A2

Sight-markers Sydney Q7T8277

Toblerone construction Lucerne

Victory Ceremony Backdrop

2012 ERC

2015 WRC

2015 WRC

2015 WRC

# Toblerones: technical specifications

Front view of the banners 800cm X 195cm with 25 eyelets and the sight marker "Lucerne"

Rear view of the banner 740m X 245cm with 28 eyelets

Rear view of the banners 740cm X 245cm and the sight marker