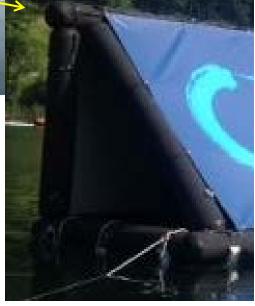

#### - Front side:

Eyelet

Eyelets

#### - Back side

Eyelet

Back

- on the top (with an eyelet of the banner on the front)

Eyelet