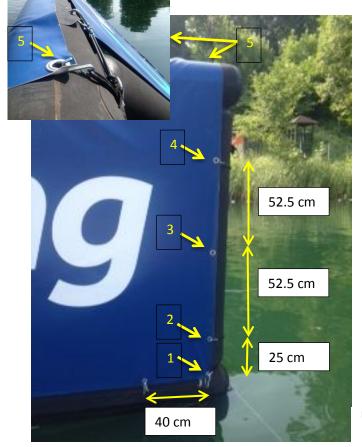

Rear view of the banner 740cm X 245cm with 4 lateral eyelets

Front side of the banner 800cm X 195cm with 5 lateral eyelets

#### II. Metal ring eyelets (2.5cm in diameter):

#### - Front side:

Eyelet

Eyelets