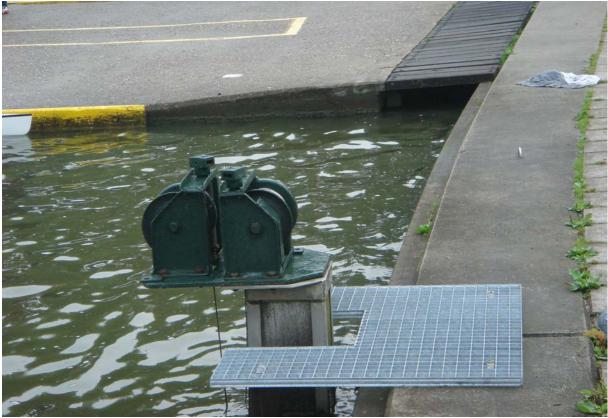

# Anchoring Systems

Albano Anchoring System Athens

Albano System Anchor Munich

Albano Winch Amsterdam

Albano Winch Amsterdam1

Anchor for Albano system Munich

Anchor Albano system Gifu

Anchor Albano system Munich

Anchor Sydney

Anchoring Albano System Prague

Anchoring Albano Rotterdam

Anchoring Sydney Finish

Anchors Albano wires Seville

Winch Amsterdam

Winch Amsterdam

Winch Albano system