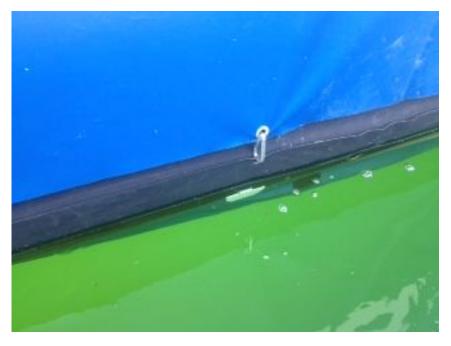

#### II. Metal ring eyelets (2.5cm in diameter):

#### - Front side:

Eyelet

Eyelets

#### - Back side

Eyelet

Back

- on the top (with an eyelet of the banner on the front)

Eyelet