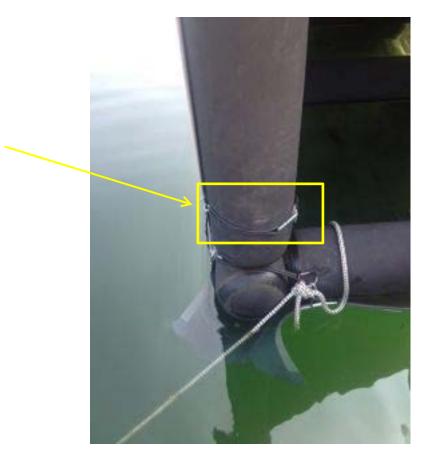

# Anchoring Systems

Albano Anchoring System Athens

Albano System Anchor Munich

Albano Winch Amsterdam

Albano Winch Amsterdam1

Anchor for Albano system Munich

Anchor Albano system Gifu

Anchor Albano system Munich

Anchor Sydney

Anchoring Albano System Prague

Anchoring Albano Rotterdam

Anchoring Sydney Finish

Anchors Albano wires Seville

Winch Amsterdam

Winch Amsterdam

Winch Albano system