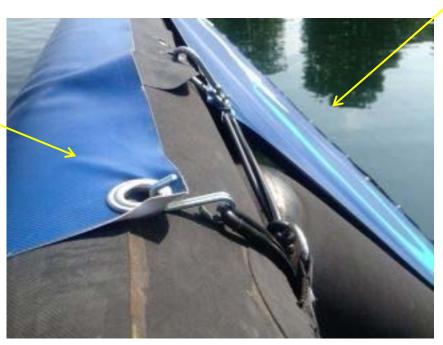

# III. Lashes

Figure 1

Figure 2

Figure 3

Figure 4

Another example of a lashe at the bottom of a toblerone :

Side view