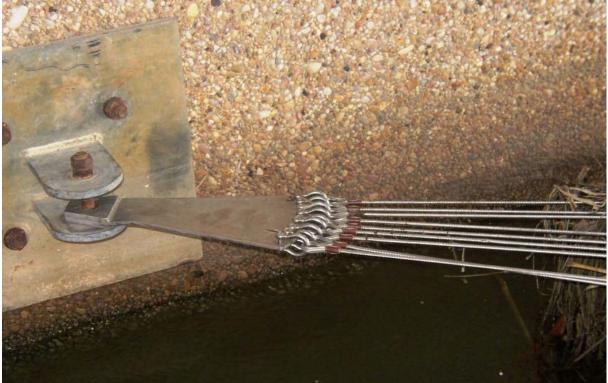

# Anchoring Systems

Albano Anchoring System Athens

Albano System Anchor Munich

Albano Winch Amsterdam

Albano Winch Amsterdam1

Anchor for Albano system Munich

Anchor Albano system Gifu

Anchor Albano system Munich

Anchor Sydney

Anchoring Albano System Prague

Anchoring Albano Rotterdam

Anchoring Sydney Finish

Anchors Albano wires Seville

Winch Amsterdam

Winch Amsterdam

Winch Albano system