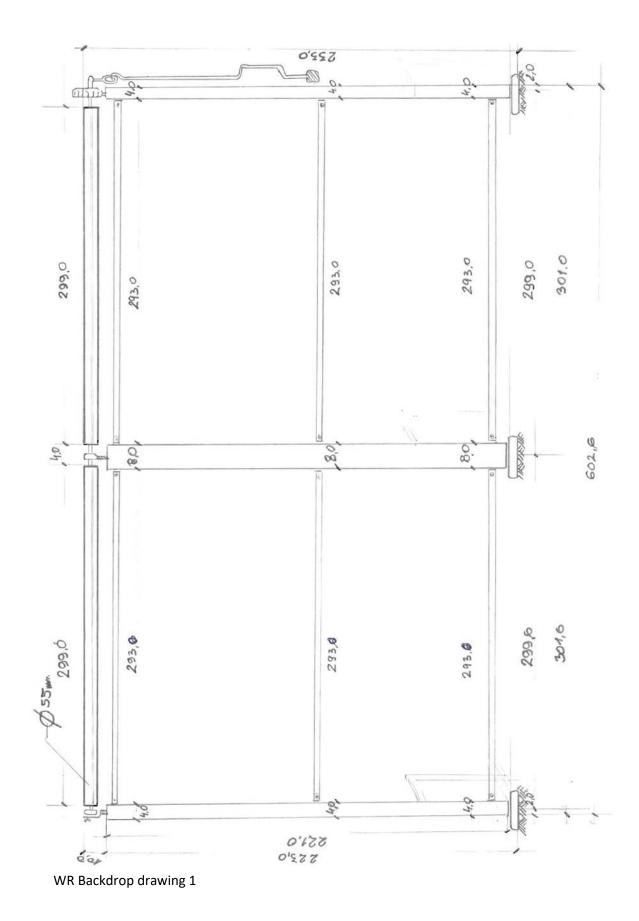

er 740m X 245cm with 28 eyelets





Rear view of the banners 740cm X 245cm and the sight marker





Rear view of the banner 740cm X 245cm with 4 lateral eyelets

Front side of the banner 800cm X 195cm with 5 lateral eyelets

#### II. Metal ring eyelets (2.5cm in diameter):

#### - Front side:



Eyelet



Eyelets

#### - Back side



Eyelet

Back

- on the top (with an eyelet of the banner on the front)





Eyelet

# III. Lashes



Figure 1

Figure 2



Figure 3



Figure 4

Another example of a lashe at the bottom of a toblerone :



Side view

### IV. Storage box



# V. The air compressor



<u>VI.</u> GPS is an experienced team that is working with FISA since many years. They will install all the banners (local banners and FISA banners).





Banner dimensions for landbased frames





WR Backdrop drawing Page 2

# Anchoring Systems



Albano Anchoring System Athens



Albano System Anchor Munich



Albano Winch Amsterdam



Albano Winch Amsterdam1



Anchor for Albano system Munich



Anchor Albano system Gifu



Anchor Albano system Munich



Anchor Sydney



Anchoring Albano System Prague



Anchoring Albano Rotterdam



Anchoring Sydney Finish





Anchors Albano wires Seville



Winch Amsterdam



Winch Amsterdam



Winch Albano system

### **Survey Points**



Photo-finish wire Permanent marker



Photo-finish wire Permanent markers Lucerne



Survey Marker (1)





Survey Marker on Sight Marker Poznan



Survey Point Bled



Survey Point Chungju



Survey point Lucerne