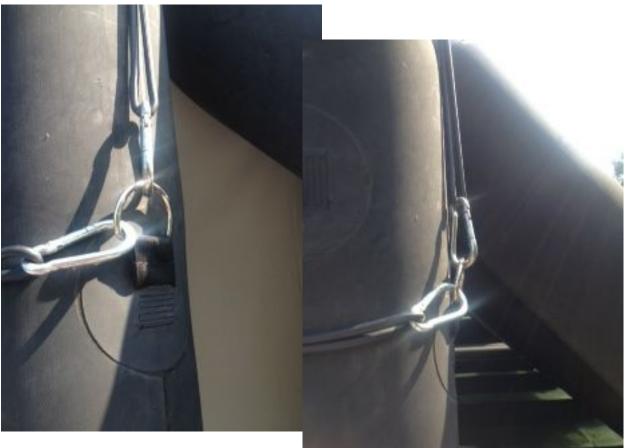

# III. Lashes

Figure 1

Figure 2

Figure 3

Figure 4

Another example of a lashe at the bottom of a toblerone :

Side view