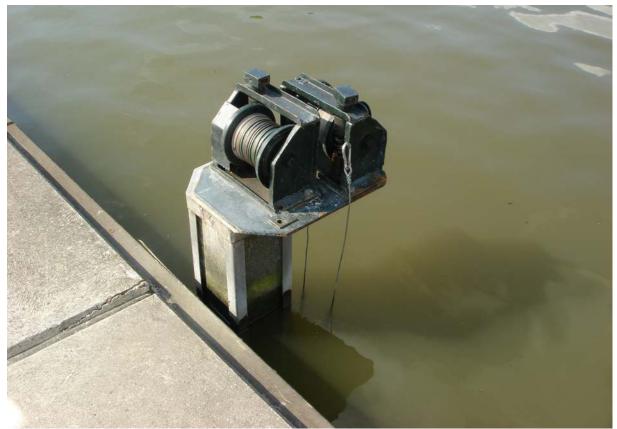

# Anchoring Systems

Albano Anchoring System Athens

Albano System Anchor Munich

Albano Winch Amsterdam

Albano Winch Amsterdam1

Anchor for Albano system Munich

Anchor Albano system Gifu

Anchor Albano system Munich

Anchor Sydney

Anchoring Albano System Prague

Anchoring Albano Rotterdam

Anchoring Sydney Finish

Anchors Albano wires Seville

Winch Amsterdam

Winch Amsterdam

Winch Albano system