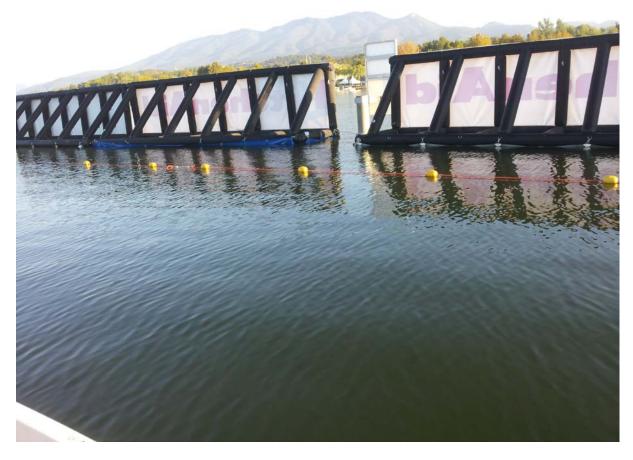

# Toblerones: technical specifications

Front view of the banners 800cm X 195cm with 25 eyelets and the sight marker "Lucerne"

Rear view of the banner 740m X 245cm with 28 eyelets

Rear view of the banners 740cm X 245cm and the sight marker