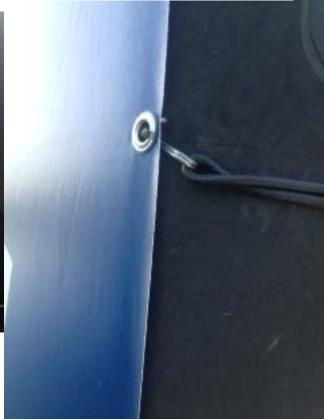

#### II. Metal ring eyelets (2.5cm in diameter):

#### - Front side:

Eyelet

Eyelets