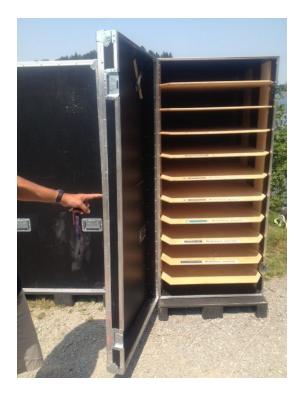

ackdrop





2012 ERC



2015 WRC



2015 WRC



2015 WRC



2015 WRC

# Toblerones: technical specifications



Front view of the banners 800cm X 195cm with 25 eyelets and the sight marker "Lucerne"



Rear view of the banner 740m X 245cm with 28 eyelets





Rear view of the banners 740cm X 245cm and the sight marker





Rear view of the banner 740cm X 245cm with 4 lateral eyelets

Front side of the banner 800cm X 195cm with 5 lateral eyelets

#### II. Metal ring eyelets (2.5cm in diameter):

#### - Front side:



Eyelet



Eyelets

#### - Back side



Eyelet

Back

- on the top (with an eyelet of the banner on the front)





Eyelet

# III. Lashes



Figure 1

Figure 2



Figure 3



Figure 4

Another example of a lashe at the bottom of a toblerone :



Side view

### IV. Storage box



# V. The air compressor



<u>VI.</u> GPS is an experienced team that is working with FISA since many years. They will install all the banners (local banners and FISA banners).





Banner dimensions for landbased frames





WR Backdrop drawing Page 2

# Anchoring Systems



Albano Anchoring System Athens



Albano System Anchor Munich



Albano Winch Amsterdam



Albano Winch Amsterdam1



Anchor for Albano system Munich



Anchor Albano system Gifu



Anchor Albano system Munich



Anchor Sydney



Anchoring Albano System Prague



Anchoring Albano Rotterdam



Anchoring Sydney Finish





Anchors Albano wires Seville



Winch Amsterdam



Winch Amsterdam



Winch Albano system

### **Survey Points**



Photo-finish wire Permanent marker



Photo-finish wire Permanent markers Lucerne