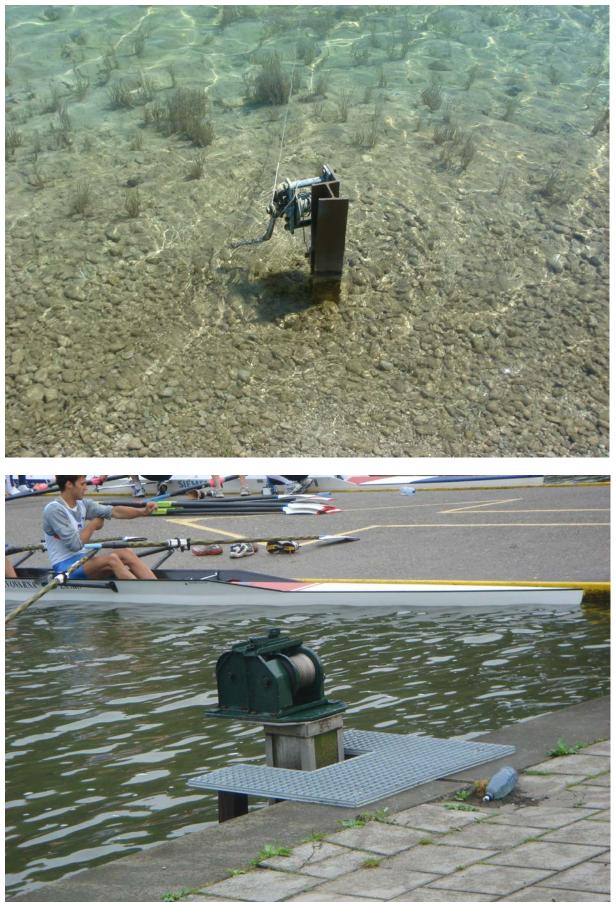

# Anchoring Systems

Albano Anchoring System Athens

Albano System Anchor Munich

Albano Winch Amsterdam

Albano Winch Amsterdam1

Anchor for Albano system Munich

Anchor Albano system Gifu

Anchor Albano system Munich

Anchor Sydney

Anchoring Albano System Prague

Anchoring Albano Rotterdam

Anchoring Sydney Finish

Anchors Albano wires Seville

Winch Amsterdam

Winch Amsterdam

Winch Albano system