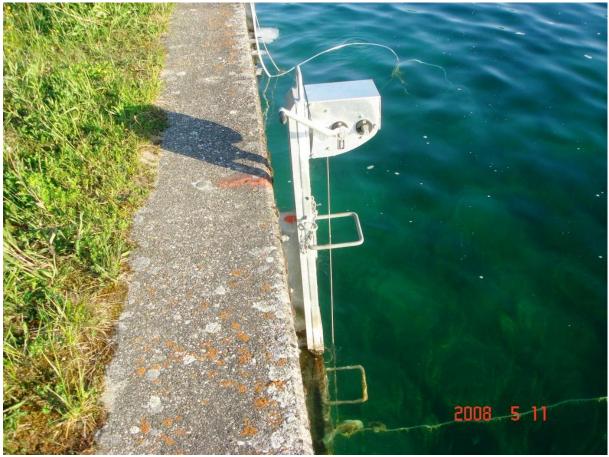

# Anchoring Systems

Albano Anchoring System Athens

Albano System Anchor Munich

Albano Winch Amsterdam

Albano Winch Amsterdam1

Anchor for Albano system Munich

Anchor Albano system Gifu

Anchor Albano system Munich

Anchor Sydney

Anchoring Albano System Prague

Anchoring Albano Rotterdam

Anchoring Sydney Finish

Anchors Albano wires Seville

Winch Amsterdam

Winch Amsterdam

Winch Albano system