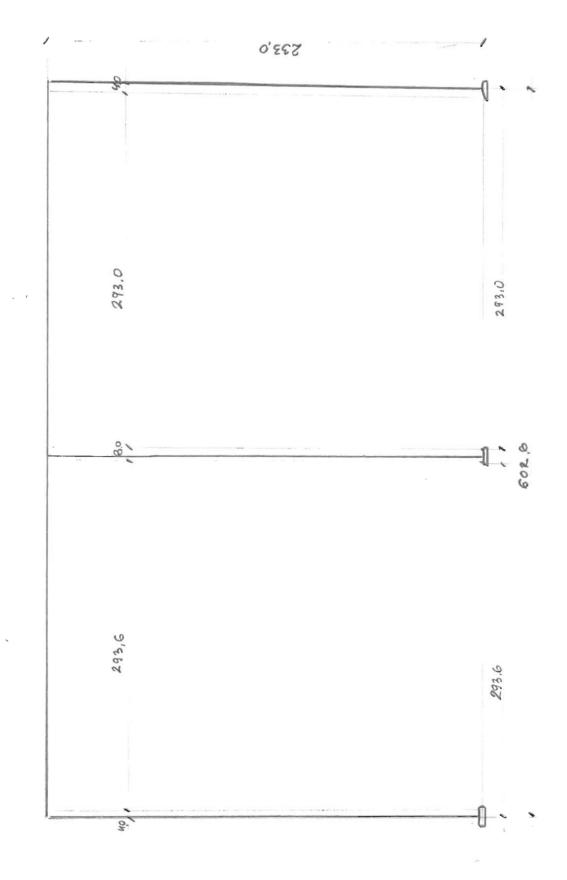

740m X 245cm with 28 eyelets





Rear view of the banners 740cm X 245cm and the sight marker





Rear view of the banner 740cm X 245cm with 4 lateral eyelets

Front side of the banner 800cm X 195cm with 5 lateral eyelets

#### II. Metal ring eyelets (2.5cm in diameter):

#### - Front side:



Eyelet



Eyelets

#### - Back side



Eyelet

Back

- on the top (with an eyelet of the banner on the front)





Eyelet

# III. Lashes



Figure 1

Figure 2



Figure 3



Figure 4

Another example of a lashe at the bottom of a toblerone :



Side view

### IV. Storage box



# V. The air compressor



<u>VI.</u> GPS is an experienced team that is working with FISA since many years. They will install all the banners (local banners and FISA banners).





Banner dimensions for landbased frames





WR Backdrop drawing Page 2

# Anchoring Systems



Albano Anchoring System Athens



Albano System Anchor Munich



Albano Winch Amsterdam



Albano Winch Amsterdam1



Anchor for Albano system Munich



Anchor Albano system Gifu



Anchor Albano system Munich



Anchor Sydney



Anchoring Albano System Prague



Anchoring Albano Rotterdam



Anchoring Sydney Finish





Anchors Albano wires Seville



Winch Amsterdam



Winch Amsterdam



Winch Albano system

### **Survey Points**



Photo-finish wire Permanent marker



Photo-finish wire Permanent markers Lucerne



Survey Marker (1)





Survey Marker on Sight Marker Poznan



Survey Point Bled



Survey Point Chungju



Survey point Lucerne