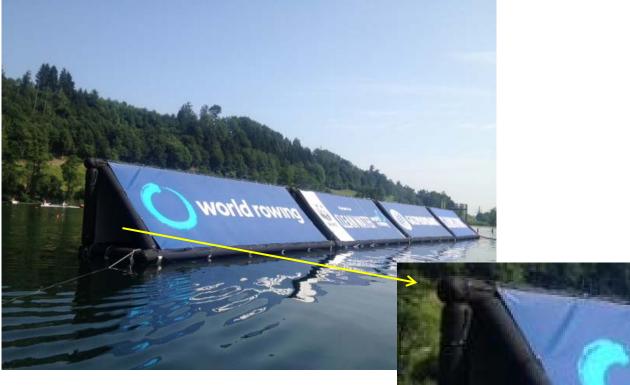

# Toblerones: technical specifications

Front view of the banners 800cm X 195cm with 25 eyelets and the sight marker "Lucerne"

Rear view of the banner 740m X 245cm with 28 eyelets

Rear view of the banners 740cm X 245cm and the sight marker