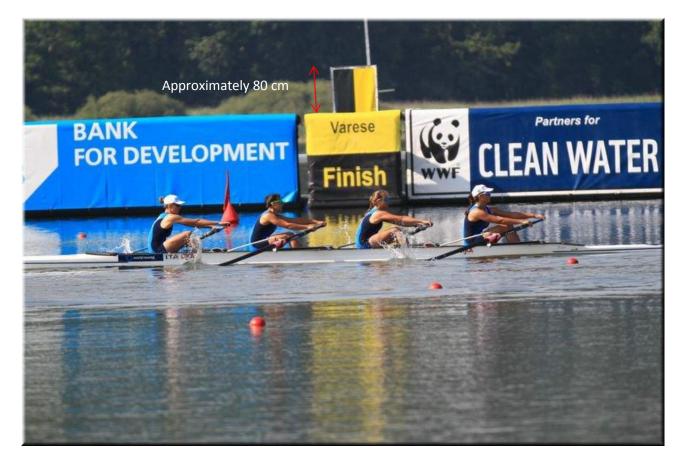

#### **Advertising Banners**

Advertising Banners and Sight Marker Aiguebelette

Advertising Banners and Sight Marker Amsterdam

Advertising Banners Support Structur Amsterdam

Advertising Banners Varese

Press Conference Backdrop A1

# Toblerones: technical specifications

Front view of the banners 800cm X 195cm with 25 eyelets and the sight marker "Lucerne"

Rear view of the banner 740m X 245cm with 28 eyelets

Rear view of the banners 740cm X 245cm and the sight marker