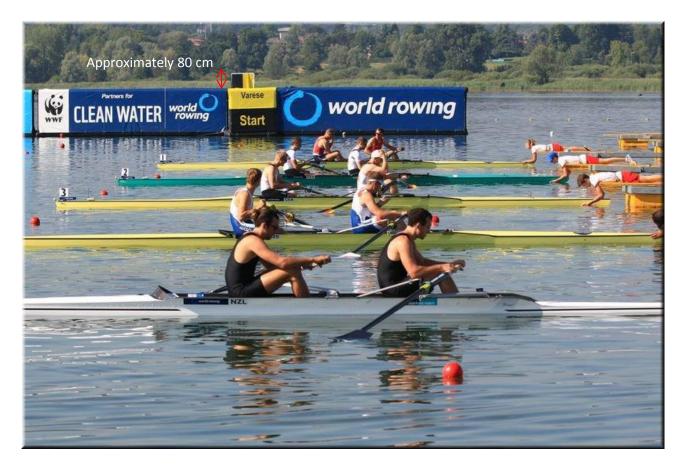

#### **Advertising Banners**

Advertising Banners and Sight Marker Aiguebelette

Advertising Banners and Sight Marker Amsterdam

Advertising Banners Support Structur Amsterdam

Advertising Banners Varese

Press Conference Backdrop A1

# Toblerones: technical specifications

Front view of the banners 800cm X 195cm with 25 eyelets and the sight marker "Lucerne"

Rear view of the banner 740m X 245cm with 28 eyelets

Rear view of the banners 740cm X 245cm and the sight marker