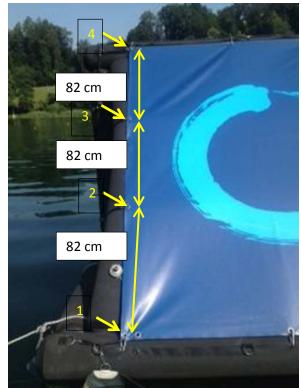

# Toblerones: technical specifications

Front view of the banners 800cm X 195cm with 25 eyelets and the sight marker "Lucerne"

Rear view of the banner 740m X 245cm with 28 eyelets

Rear view of the banners 740cm X 245cm and the sight marker

Rear view of the banner 740cm X 245cm with 4 lateral eyelets

Front side of the banner 800cm X 195cm with 5 lateral eyelets